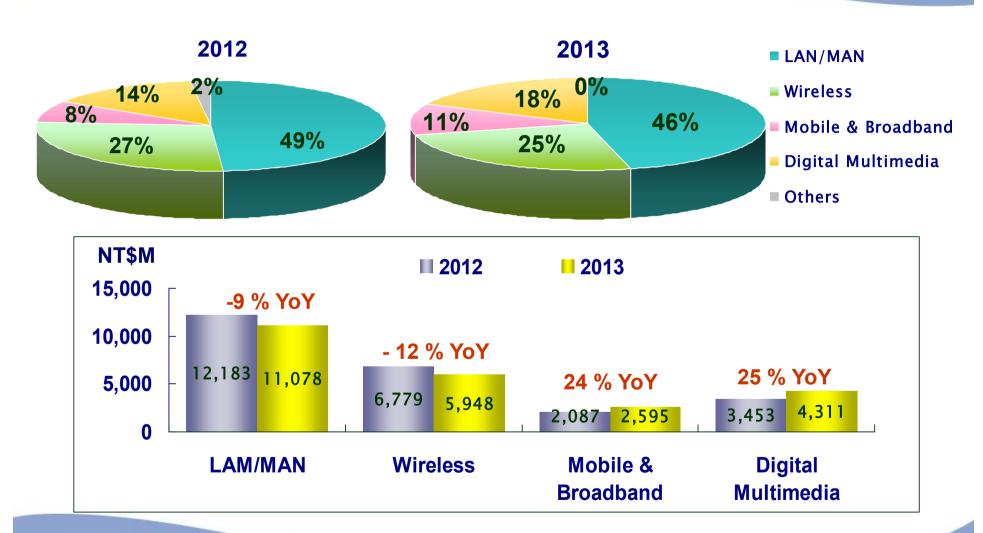

mt    | %     | %     |
| Net Sales               | 24,104 | 100.0 | 24,907 | 100.0 | -3.2  |
| Cost of Goods Sold      | 20,394 | 84.6  | 21,033 | 84.4  | -3.0  |
| Gross Profit            | 3,710  | 15.4  | 3,874  | 15.6  | -4.2  |
| Operating Expenses      | 2,876  | 11.9  | 2,826  | 11.4  | 1.8   |
| Operating Income        | 834    | 3.5   | 1,048  | 4.2   | -20.4 |
| Non-Op. Inc. (Loss)     | 130    | 0.5   | (91)   | (0.4) | 242.9 |
| Income Before Tax       | 964    | 4.0   | 957    | 3.8   | 0.7   |
| Net Income <sup>1</sup> | 780    | 3.2   | 742    | 3.0   | 5.1   |
| EPS (NT\$)              | 1.60   |       | 1.46   |       |       |

Attributable to stockholders of parent company, excluding non-controlling interests.



#### 2013 Revenue Breakdown by Product & YoY Comparison



#### Alpha's Cloud Deployment Mega Main Cloud **Data** Center **Broadband** PON/VDSL **Broadband** PON/VDSL **Enterprise Cloud 24G** Rout Radar **LTE CPE Small Cell Home Cloud** LTE/WiFi **Private Small Cell Connected Home** Cloud **Alpha** is a complete Cloud Solution Provider Copyright © 2014 Alpha Networks Inc. All rights reserved

### **Applications driven SDN**



#### Development of 10G to 100G Data Center SDN Switch



#### The Solution of SMB Hybrid SDN



- Simplify Network Management, solve the issue of IT staff shortage in SMB.
- Leverage the existing switches and protocols, centralize the management to Controller.
- Suitable for the environments that require frequent changes, such as Campus or Enterprise
  WiFi AP Networking.

#### 2014 Company Outlook

- Expanding cloud busi