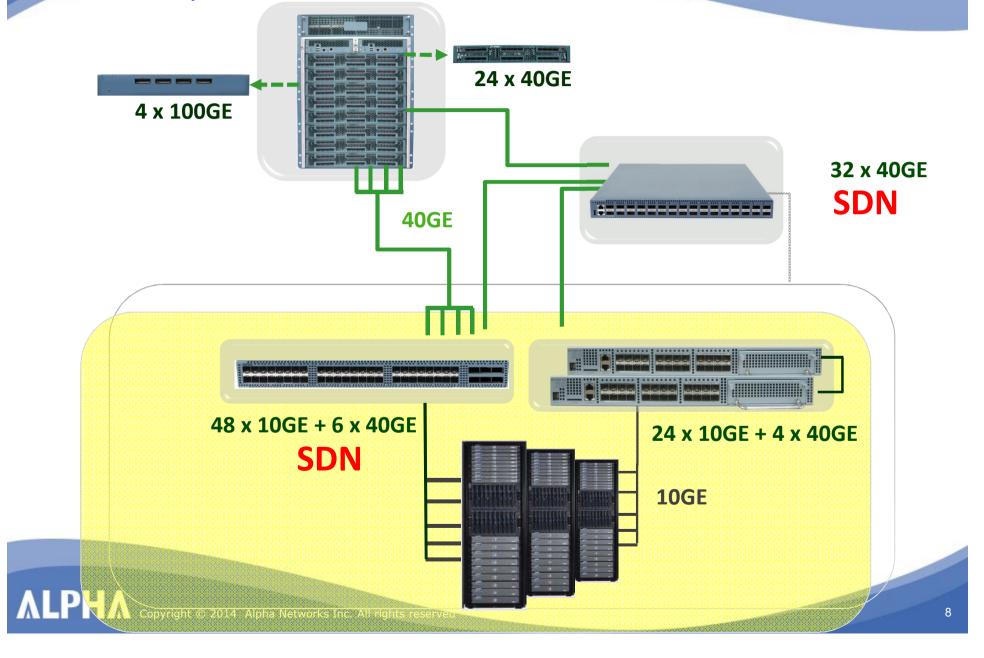

.4) | 242.9 |
| Income Before Tax       | 964    | 4.0   | 957    | 3.8   | 0.7   |
| Net Income <sup>1</sup> | 780    | 3.2   | 742    | 3.0   | 5.1   |
| EPS (NT\$)              | 1.60   |       | 1.46   |       |       |

Attributable to stockholders of parent company, excluding non-controlling interests.



#### 2013 Revenue Breakdown by Product & YoY Comparison



#### Alpha's Cloud Deployment Mega Main Cloud **Data** Center **Broadband** PON/VDSL **Broadband** PON/VDSL **Enterprise Cloud 24G** Rout Radar **LTE CPE Small Cell Home Cloud** LTE/WiFi **Private Small Cell Connected Home** Cloud **Alpha** is a complete Cloud Solution Provider Copyright © 2014 Alpha Networks Inc. All rights reserved

### **Applications driven SDN**



#### Development of 10G to 100G Data Center SDN Switch



#### The Solution of SMB Hybrid SDN



- Simplify Network Management, solve the issue of IT staff shortage in SMB.
- Leverage the existing switches and protocols, centralize the management to Controller.
- Suitable for the environments that require frequent changes, such as Campus or Enterprise
  WiFi AP Networking.

#### 2014 Company Outlook

- Expanding cloud business and engaging with first-tier customers.
- Developing products and biz of Internet of Things (IoT).
- > A leading-edge product mix
  - ✓ SDN, 40G/100G and Switch (Cloud Core)
  - ✓ LTE Router/Small Cell (Cloud Path)
  - ✓ Connected Home Devices, such as IP Cam, NAS, STB, Smart Router, ...(Cloud CPEs)
- Capacity expansion in Changshu, China.

# Q&A

Thank You.

www.alphanetworks.com