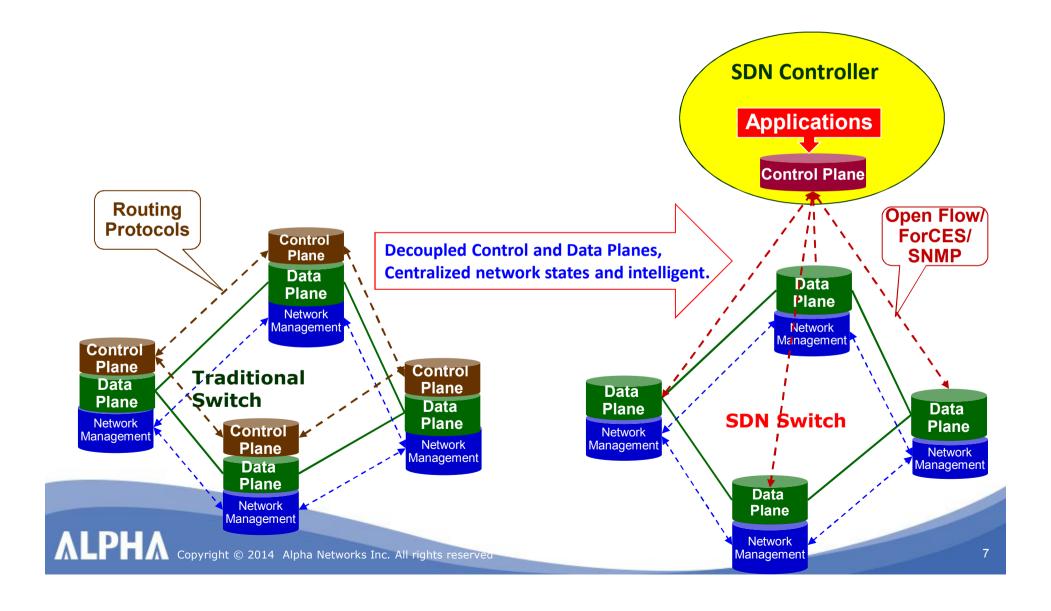

|
| Non-Op. Inc. (Loss)     | 130    | 0.5   | (91)   | (0.4) | 242.9 |
| Income Before Tax       | 964    | 4.0   | 957    | 3.8   | 0.7   |
| Net Income <sup>1</sup> | 780    | 3.2   | 742    | 3.0   | 5.1   |
| EPS (NT\$)              | 1.60   |       | 1.46   |       |       |

Attributable to stockholders of parent company, excluding non-controlling interests.



#### 2013 Revenue Breakdown by Product & YoY Comparison



#### Alpha's Cloud Deployment Mega Main Cloud **Data** Center **Broadband** PON/VDSL **Broadband** PON/VDSL **Enterprise Cloud 24G** Rout Radar **LTE CPE Small Cell Home Cloud** LTE/WiFi **Private Small Cell Connected Home** Cloud **Alpha** is a complete Cloud Solution Provider Copyright © 2014 Alpha Networks Inc. All rights reserved

### **Applications driven SDN**



#### Development of 10G to 100G Data Center SDN Switch



#### The Solution of SMB Hybrid SDN



- Simplify Network Management, solve the issue of IT staff shortage in SMB.
- Leverage the existing switches and protocols, centralize the management to Controller.
- Suitable for the environments that require frequent changes, such as Campus or Enterprise
  WiFi AP Networking.

#### 2014 Company Outlook

- Expanding cloud business and engaging with first-tier customers.
- Developing products and biz of Internet of Things (IoT).
- > A leading-edge product mix
  - ✓ SDN, 40G/100G and Switch (Cloud Core)
  - ✓ LTE Router/Small Cell (Cloud Path)
  - ✓ Connected Home Devices, such as IP Cam, NAS, STB, Smart Router, ...(Cloud CPEs)
- Capacity expansion in Changshu, China.

# Q&A

Thank You.

www.a