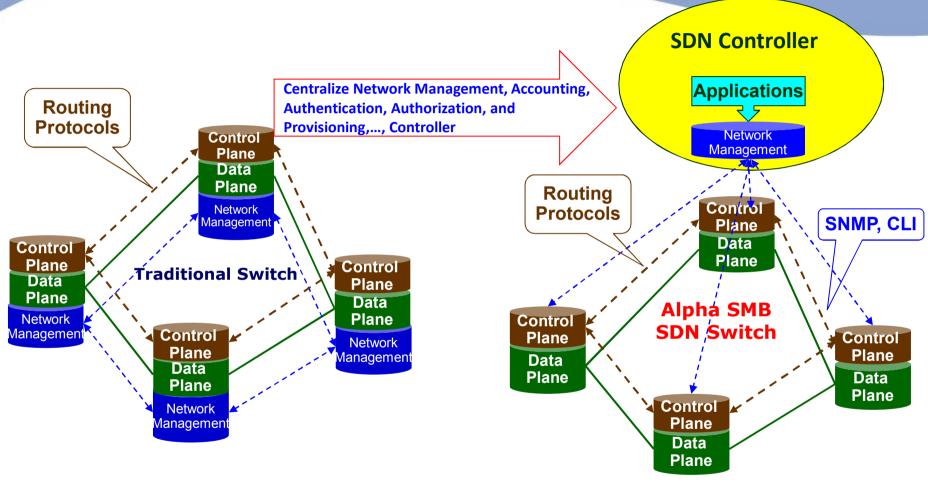

#### The Solution of SMB Hybrid SDN

- Simplify Network Management, solve the issue of IT staff shortage in SMB.
- Leverage the existing switches and protocols, centralize the management to Controller.
- Suitable for the environments that require frequent changes, such as Campus or Enterprise
  WiFi AP Networking.